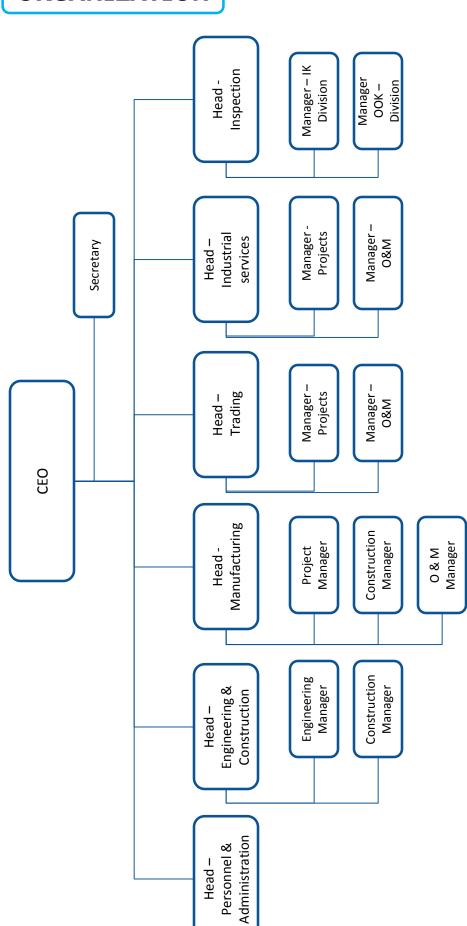

determined to operate business ensuring safe work practices being followed every day and everywhere.

To meet our commitment to safety, PROSERVE management will:

- Promote and implement effective health and safety management system consisting of objectives, targets and focus on continual improvement.
- Ensure that all employees, sub-contractors and clients understand and endorse our vision of 'SAFETY FIRST'.
- Encourage employees to carry out their work in accordance with our safety rules and requirements and ensure controls are implemented accordingly.
- Ensure that all incidents are fully and transparently investigated and appropriate measures are taken to prevent a recurrence.
- Train and empower employees to cease work where a threat to safety is identified.



## **ORGANIZATION**









### **ENGINEERING & CONSTRUCTION**

PROSERVE had joined hands with ICONS Engineering to facilitate the global experiences gained in Oil & Gas, Petrochemical, Power, Chemicals and Fertilizer industries to the Middle East.

We have thus attained the strength to provide cost effective single source multi-discipline services of world class quality to our customers.

#### Our services include:

- Engineering
- Procurement Assistance
- Engineering Consultancy
- Client Supports

Our local presence and experiences with the above ability together is well sufficient to undertake any type of construction projects. We can handle small scale to medium sized construction at any point of time and ensure our customers that they receive cost effective quality services.









### **TRADING**

PROSE