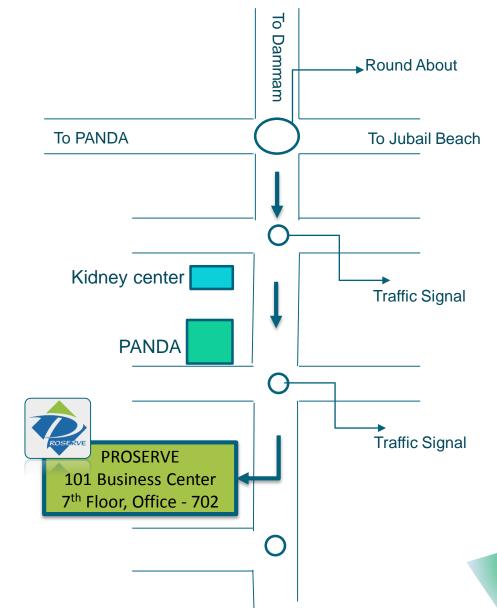

# PROFESSIONAL SERVICES COMPANY

101 Business Center, 7th Floor, Office No.: 702

9278 Sixty, Unit No.: 61, Jubail 35513,- 3107, Saudi Arabia

Tel.: 013-361-6391; Fax.: 013-361-6392

Email: info@proservesa.com; Web: proservesa.com