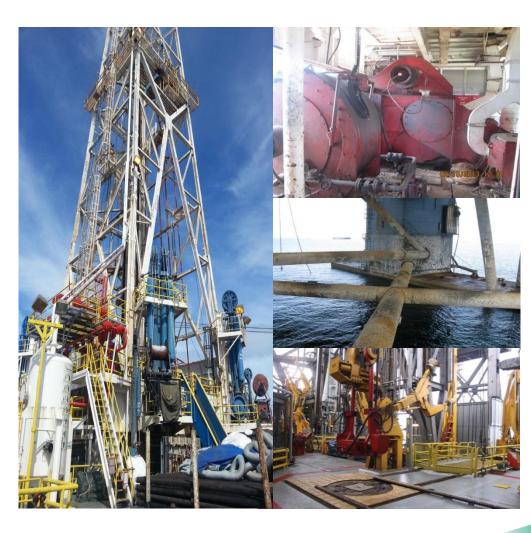

### **INSPECTION**

PROSERVE is engaged with OMARAIN TECHNICAL SERVICES, a South East Asian company located in Singapore to handle the Audit & Inspection Services.

We are capable to provide the following services include:

- Oil Rig Survey/ Audit
- o Drilling System & Drilling Equipment Inspection
- Drill Pipe Inspection
- Complete Offshore and Onshore Drilling Operations Technical Support for Drilling Rigs
- Fulfilling Men and Material requirements to Offshore Operating Rigs
- Rig asset management